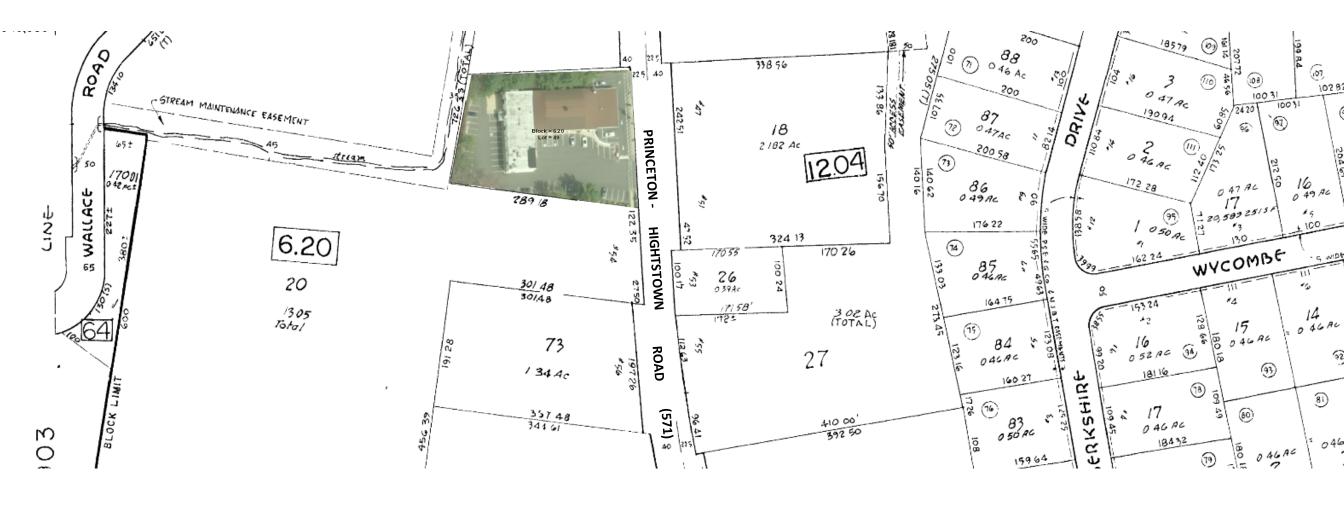

| CRAWFORD BUILDING<br>MAP # 30                                                               |                                                                                                                               |       |           |                                        | Revised 1/11/2022 |                                 |  |
|---------------------------------------------------------------------------------------------|-------------------------------------------------------------------------------------------------------------------------------|-------|-----------|----------------------------------------|-------------------|---------------------------------|--|
| LOCATION AND DESCRIPTION                                                                    | ZONING                                                                                                                        | ACRES | BLOCK & I | CURRENT<br>LOT INFORMATION             | R.E TAXES         | MISC. AVAILABLE                 |  |
| WEST WINDSOR WPS.<br>(MERCER COUNTY)                                                        | В-2                                                                                                                           |       | TOTAL     |                                        |                   | X_TITLE INSURANCE               |  |
|                                                                                             | Neighborhood Buisness                                                                                                         | 1.30  | B 6.20    | Owner: Thompson Realty Co Of Princeton | \$ 46,995.48      | X_PERIMETER SURVEY              |  |
| Princeton Hightstown Road<br>(Route 571)                                                    | Professional Offices<br>Commercial Offices                                                                                    |       | L 49      |                                        |                   | _TOPO SURVEY                    |  |
| 17,288 sq.ft office building with 18 rentable spaces<br>Purchased March 2000                |                                                                                                                               |       |           |                                        |                   | X_ARIEL PHOTO                   |  |
| 5 min. walk to the Princeton Jct. train station                                             |                                                                                                                               |       |           |                                        |                   | _SKETCH PLATS                   |  |
| 2.5 mi. from Princeton, 5 mi. from Hightstown<br>40 mi. from Philadelphia & 47 mi. from NYC |                                                                                                                               |       |           |                                        |                   | _SOIL & PERC. TESTS             |  |
|                                                                                             |                                                                                                                               |       |           |                                        |                   | _SUBDIVISION MAPS               |  |
|                                                                                             |                                                                                                                               |       |           |                                        |                   | _SOIL SURVEY                    |  |
|                                                                                             |                                                                                                                               |       |           |                                        |                   | _WETLANDS INFO<br>AND/OR REPORT |  |
|                                                                                             |                                                                                                                               |       |           |                                        |                   | _COMPOSITE                      |  |
|                                                                                             |                                                                                                                               |       |           |                                        |                   |                                 |  |
|                                                                                             |                                                                                                                               |       |           |                                        |                   |                                 |  |
|                                                                                             |                                                                                                                               |       |           |                                        |                   |                                 |  |
|                                                                                             |                                                                                                                               |       |           |                                        | Thompson          | Management LLC                  |  |
|                                                                                             | 221 Witherspoon Street   Suite 201   Princeton NJ 08542   Tel 609-921-7655   Fax 609-921-9463   www.thompsonmanagementllc.com |       |           |                                        |                   |                                 |  |